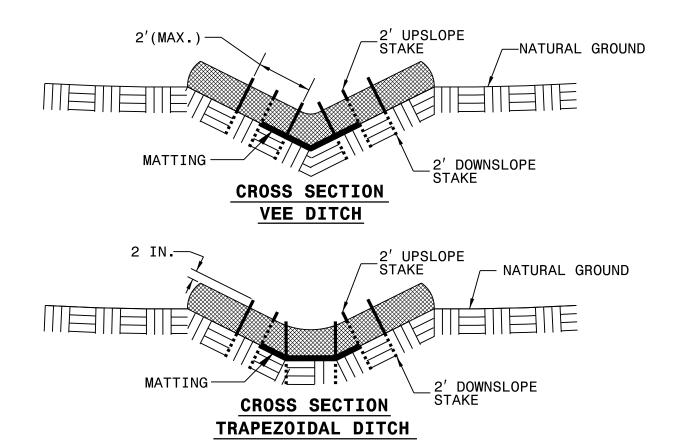

· ·

| $\Delta\Delta$ TD | ETDED        | WATTLE | DETATI |
|-------------------|--------------|--------|--------|
| COTK              | <b>LTRFK</b> | WATTLE | DEIAIL |

|   | PROJECT REFERENCE NO       | ).  | SHEET NO.              |    |  |
|---|----------------------------|-----|------------------------|----|--|
| [ | 17BP.J.R.7                 |     | 22 OF                  | 25 |  |
| [ | R/W SHEET N                | 10. |                        |    |  |
| • | ROADWAY DESIGN<br>ENGINEER |     | HYDRAULICS<br>ENGINEER |    |  |
|   |                            |     |                        |    |  |

#### NOTES:

USE MINIMUM 12 IN. DIAMETER COIR FIBER (COCONUT FIBER) WATTLE.

USE 2 FT. WOODEN STAKES WITH A 2 IN. BY 2 IN. NOMINAL CROSS SECTION.

 $\underline{\text{ONLY}}$  INSTALL WATTLE(S) TO A HEIGHT IN DITCH SO FLOW WILL NOT WASH AROUND WATTLE AND SCOUR DITCH SLOPES AND AS DIRECTED.

INSTALL A MINIMUM OF 2 UPSLOPE STAKES AND 4 DOWNSLOPE STAKES AT AN ANGLE TO WEDGE WATTLE TO BOTTOM OF DITCH.

PROVIDE STAPLES MADE OF 0.125 IN. DIAMETER STEEL WIRE FORMED INTO A U SHAPE NOT LESS THAN 12" IN LENGTH.

INSTALL STAPLES APPROXIMATELY EVERY 1 LINEAR FOOT ON BOTH SIDES OF WATTLE AND AT EACH END TO SECURE IT TO THE SOIL.

INSTALL MATTING IN ACCORDANCE WITH SECTION 1631 OF THE STANDARD SPECIFICATIONS.