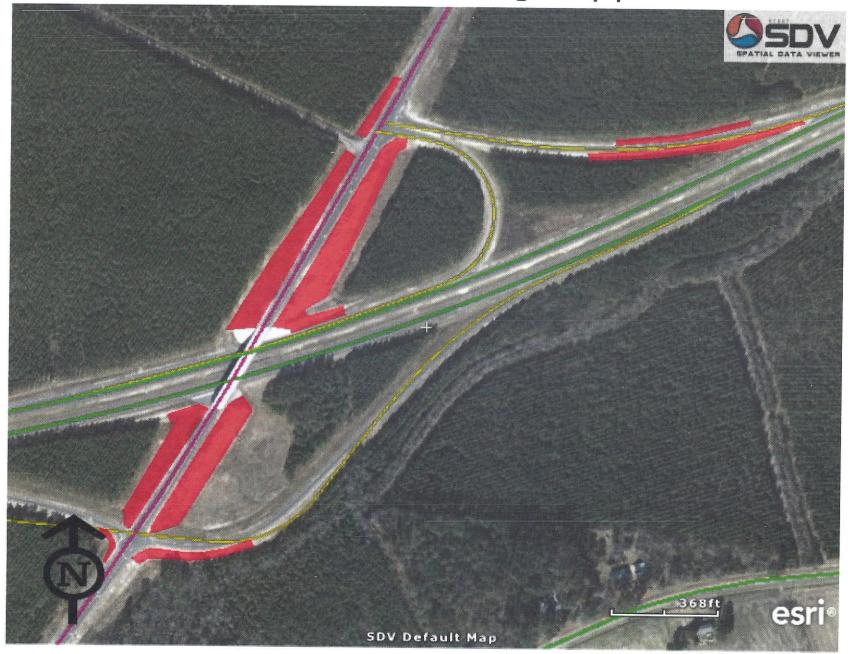

## US 13 & US 17 Interchange Approx. 2.001 Acres

| Milepost<br>From/To | Length | NB/SB | Median/Shoulder | O/S EOP | Width | Ave Width | Acres    | Comments          |
|---------------------|--------|-------|-----------------|---------|-------|-----------|----------|-------------------|
|                     |        |       |                 |         |       |           | ,,,,,,,, | Comments          |
| 216.24              |        |       |                 |         | 18    |           |          |                   |
|                     | 316.8  | NB    | Cl I I          | _       | 10    |           |          |                   |
|                     | 310.0  | IND   | Shoulder        | 5       |       | 18        | 0.131    | Compost Seed Only |
| 216.30              |        |       |                 |         | 18    |           |          |                   |
| 216.85              |        |       |                 |         | 18    |           |          |                   |
|                     | 1320   | NB    | Shoulder        | 6       |       | 4.0       |          |                   |
| 217.10              |        | .,,5  | Silouidei       | 0       |       | 18        | 0.545    | Compost Seed Only |
| 217.10              |        |       |                 |         | 18    |           |          |                   |
| 217.15              |        |       |                 |         | 18    |           |          |                   |
|                     | 1056   | NB    | Shoulder        | 5       |       | 18        | 0.436    | Co                |
| 217.35              |        |       |                 |         | 10    |           | 0.430    | Compost Seed Only |
|                     |        |       |                 |         | 18    |           |          |                   |
| 217.40              |        |       |                 |         | 18    |           |          |                   |
|                     | 1161.6 | NB    | Shoulder        | 6       |       | 18        | 0.480    | Compost Seed Only |
| 217.62              |        |       |                 |         | 18    |           | 0,100    | compost seed only |
| 218.75              |        |       |                 |         | 18    |           |          |                   |
|                     | 264    | ND    | Cl. II          | _       |       |           |          | Compost Seed &    |
|                     | 204    | NB    | Shoulder        | 5       |       | 18        | 0.109    | Grading           |
| 218.80              |        |       |                 |         | 18    |           |          |                   |
| 218.80              |        |       |                 |         | 18    |           |          |                   |
|                     | 1056   | NB    | Shoulder        | 6       |       | 40        |          |                   |
| 240.00              |        | 140   | Silouidei       | 0       |       | 18        | 0.436    | Compost Seed Only |
| 219.00              |        |       |                 |         | 18    |           |          |                   |
| 219.51              |        |       |                 |         | 18    |           |          |                   |
|                     | 1108.8 | NB    | Shoulder        | 6       |       | 18        | 0.450    | Compost Seed &    |
| 219.72              |        |       |                 | -       | 10    | 10        | 0.458    | Grading           |
|                     |        |       |                 |         | 18    |           |          |                   |