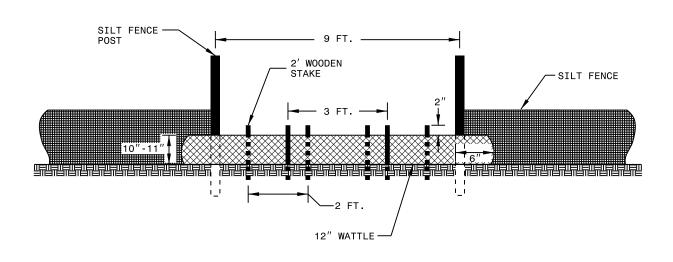

### NOTES:

USE MINIMUM 12 IN. DIAMETER COIR FIBER (COCONUT) WATTLE AND LENGTH OF 10 FT.

EXCAVATE A 1 TO 2 INCH TRENCH FOR WATTLE TO BE PLACED.

DO NOT PLACE WATTLES ON TOE OF SLOPE.

USE 2 FT. WOODEN STAKES WITH A 2 IN. BY 2 IN. NOMINAL CROSS SECTION.

INSTALL A MINIMUM OF 2 UPSLOPE STAKES AND 4 DOWNSLOPE STAKES AT AN ANGLE TO WEDGE WATTLE TO GROUND.

PROVIDE STAPLES MADE OF 0.125 IN. DIAMETER STEEL WIRE FORMED INTO A U SHAPE NOT LESS THAN 12" IN LENGTH.

SIDE VIEW