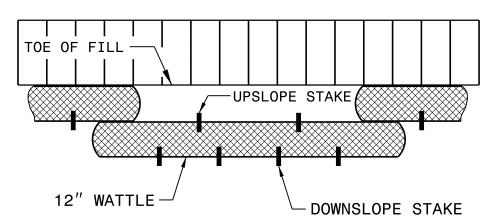

INSTALL A MINIMUM OF 2 UPSLOPE STAKES AND 4 DOWNSLOPE STAKES AT AN ANGLE TO WEDGE WATTLE TO GROUND.

PROVIDE STAPLES MADE OF 0.125 IN. DIAMETER STEEL WIRE FORMED INTO A U SHAPE NOT LESS THAN 12" IN LENGTH.

INSTALL STAPLES APPROXIMATELY EVERY 1 LINEAR FOOT ON BOTH SIDES OF WATTLE AND AT EACH END TO SECURE IT TO THE SOIL.

FOR BREAKS ALONG LARGE SLOPES, USE MAXIMUM SPACING OF 20 FT.

TOP VIEW