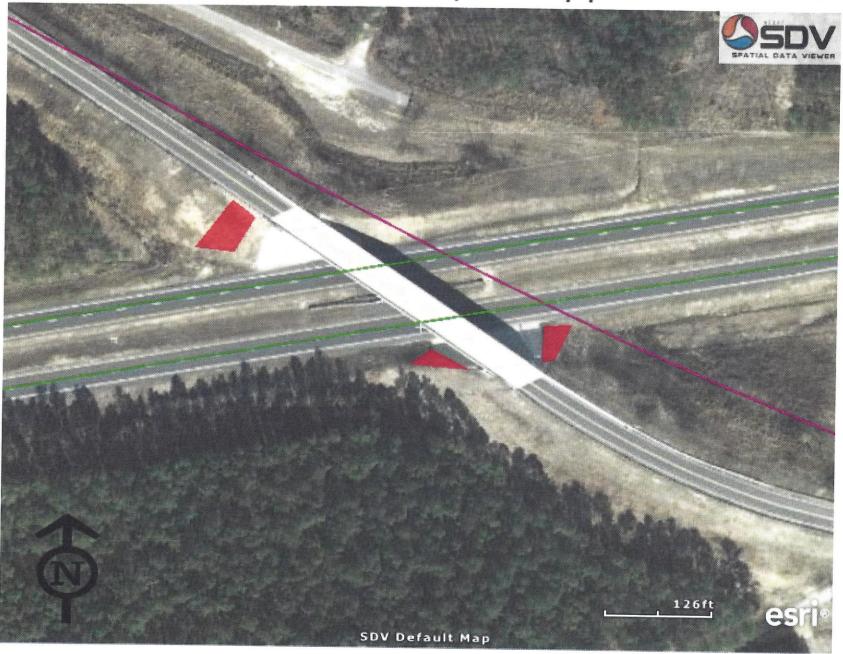

## US 17 BYP & SR 1001 Interchange Approx. 7.271 Acres



# US 17 BYP & SR 1300 Overpass Approx. 0.218 Acres



## US 13 & US 17 Interchange Approx. 2.001 Acres



| Milepost<br>From/To | Length | NB/SB | Median/Shoulder | O/S EOP | Width | Ave Width | Acres    | Comments          |
|---------------------|--------|-------|-----------------|---------|-------|-----------|----------|-------------------|
|                     |        |       |                 |         |       |           | ,,,,,,,, | Comments          |
| 216.24              |        |       |                 |         | 18    |           |          |                   |
|                     | 316.8  | NB    | Cl I I          | _       | 10    |           |          |                   |
|                     | 310.0  | IND   | Shoulder        | 5       |       | 18        | 0.131    | Compost Seed Only |
| 216.30              |