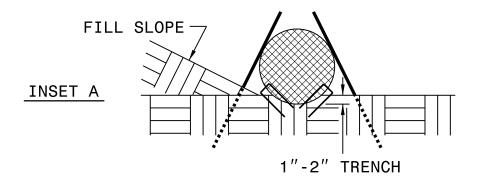

### NOTES:

USE MINIMUM 12 IN. DIAMETER COIR FIBER (COCONUT) WATTLE AND LENGTH OF 10 FT.

EXCAVATE A 1 TO 2 INCH TRENCH FOR WATTLE TO BE PLACED.

DO NOT PLACE WATTLES ON TOE OF SLOPE.

USE 2 FT. WOODEN STAKES WITH A 2 IN. BY 2 IN. NOMINAL CROSS SECTION.

**VIEW FROM SLOPE** 