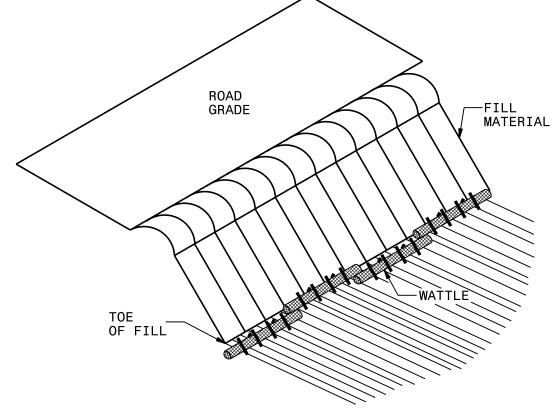

### SILT FENCE COIR FIBER WATTLE BREAK DETAIL

| PROJECT REFERENCE NO       | SHEET NO. |                        |
|----------------------------|-----------|------------------------|
| 17BP.J.R.7                 |           | 24 OF 25               |
| R/W SHEET N                | 10.       |                        |
| ROADWAY DESIGN<br>ENGINEER |           | HYDRAULICS<br>Engineer |
|                            |           |                        |

**VIEW FROM SLOPE** 

### NOTES:

USE MINIMUM 12 IN. DIAMETER COIR FIBER (COCONUT) WATTLE AND LENGTH OF 10 FT.

EXCAVATE A 1 TO 2 INCH TRENCH FOR WATTLE TO BE PLACED.

DO NOT PLACE WATTLES ON TOE OF SLOPE.

USE 2 FT. WOODEN STAKES WITH A 2 IN. BY 2 IN. NOMINAL CROSS SECTION.

INSTALL A MINIMUM OF 2 UPSLOPE STAKES AND 4 DOWNSLOPE STAKES AT AN ANGLE TO WEDGE WATTLE TO GROUND.

PROVIDE STAPLES MADE OF 0.125 IN. DIAMETER STEEL WIRE FORMED INTO A U SHAPE NOT LESS THAN 12" IN LENGTH.

INSTALL STAPLES APPROXIMATELY EVERY 1 LINEAR FOOT ON BOTH SIDES OF WATTLE AND AT EACH END TO SECURE IT TO THE SOIL.

FOR BREAKS ALONG LARGE SLOPES, USE MAXIMUM SPACING OF 20 FT.

TOP VIEW