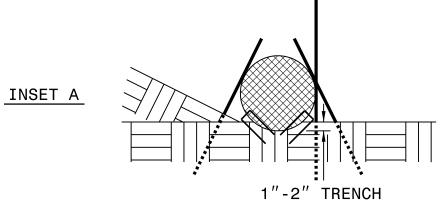

### NOTES:

USE MINIMUM 12 IN. DIAMETER COIR FIBER (COCONUT) WATTLE AND LENGTH OF 10 FT.

EXCAVATE A 1 TO 2 INCH TRENCH FOR WATTLE TO BE PLACED.

DO NOT PLACE WATTLES ON TOE OF SLOPE.

USE 2 FT. WOODEN STAKES WITH A 2 IN. BY 2 IN. NOMINAL CROSS SECTION.

INSTALL A MINIMUM OF 2 UPSLOPE STAKES AND 4 DOWNSLOPE STAKES AT AN ANGLE TO WEDGE WATTLE TO GROUND.

PROVIDE STAPLES MADE OF 0.125 IN. DIAMETER STEEL WIRE FORMED INTO A U SHAPE NOT LESS THAN 12" IN LENGTH.

### NOTES:

USE MINIMUM 12 IN. DIAMETER COIR FIBER (COCONUT FIBER) WATTLE AND LENGTH OF 10 FT.

EXCAVATE A 1 TO 2 INCH TRENCH FOR WATTLE TO BE PLACED.

DO NOT PLACE WATTLE ON TOE OF SLOPE.

USE 2 FT. WOODEN STAKES WITH A 2 IN. BY 2 IN. NOMINAL CROSS SECTION.