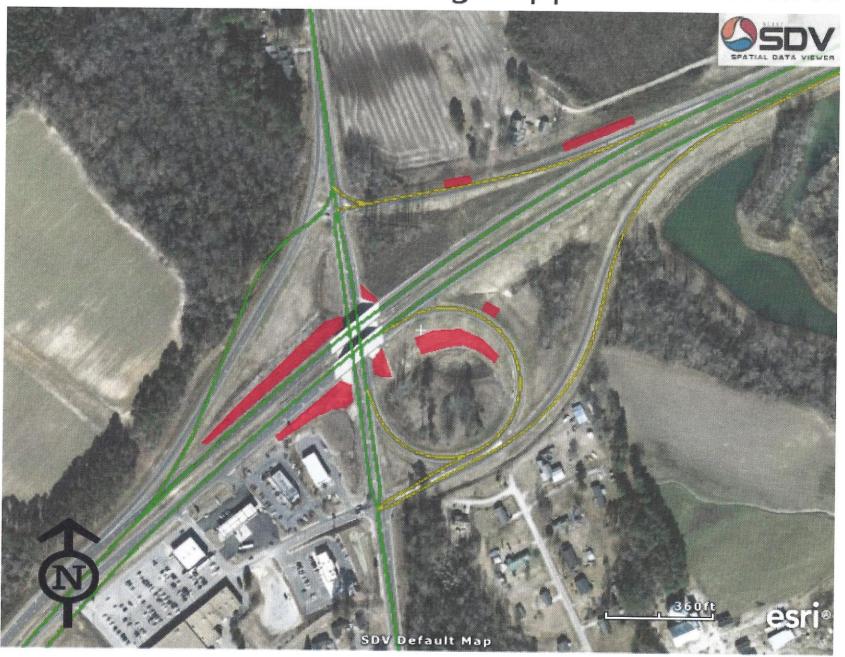

## US 17 BYP & SR 1001 Interchange Approx. 7.271 Acres



# US 17 BYP & SR 1300 Overpass Approx. 0.218 Acres



## US 13 & US 17 Interchange Approx. 2.001 Acres



| Milepost<br>From/To | Length | NB/SB | Median/Shoulder | O/S EOP | Width | Ave Width | Acres    | Comments          |
|---------------------|--------|-------|-----------------|---------|-------|-----------|----------|-------------------|
|                     |        |       |                 |         |       |           | ,,,,,,,, | Comments          |
| 216.24              |        |       |                 |         | 18    |           |          |                   |
|                     | 316.8  | NB    | Cl I I          | _       | 10    |           |          |                   |
|                     | 310.0  | IND   | Shoulder        | 5       |       | 18        | 0.131    | Compost Seed Only |
| 216.30              |        |       |                 |         | 18    |