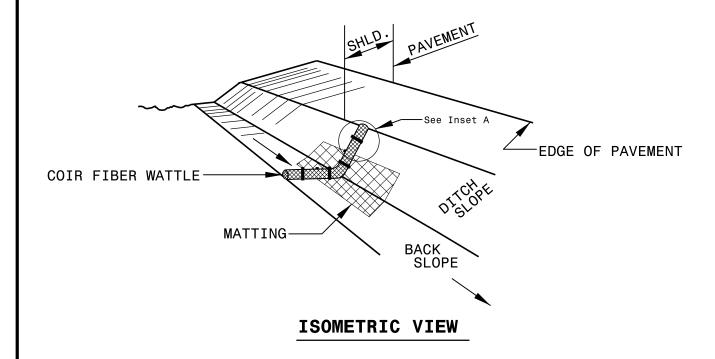

#### NOTES:

USE MINIMUM 12 IN. DIAMETER COIR FIBER (COCONUT FIBER) WATTLE.

USE 2 FT. WOODEN STAKES WITH A 2 IN. BY 2 IN. NOMINAL CROSS SECTION.

 $\underline{\text{ONLY}}$  INSTALL WATTLE(S) TO A HEIGHT IN DITCH SO FLOW WILL NOT WASH AROUND WATTLE AND SCOUR DITCH SLOPES AND AS DIRECTED.

INSTALL A MINIMUM OF 2 UPSLOPE STAKES AND 4 DOWNSLOPE STAKES AT AN ANGLE TO WEDGE WATTLE TO BOTTOM OF DITCH.

PROVIDE STAPLES MADE OF 0.125 IN. DIAMETER STEEL WIRE FORMED INTO A U SHAPE NOT LESS THAN 12" IN LENGTH.

INSTALL STAPLES APPROXIMATELY EVERY 1 LINEAR FOOT ON BOTH SIDES OF WATTLE AND AT EACH END TO SECURE IT TO THE SOIL.

INSTALL MATTING IN ACCORDANCE WITH SECTION 1631 OF THE STANDARD SPECIFICATIONS.

ISOMETRIC VIEW

FRONT VIEW