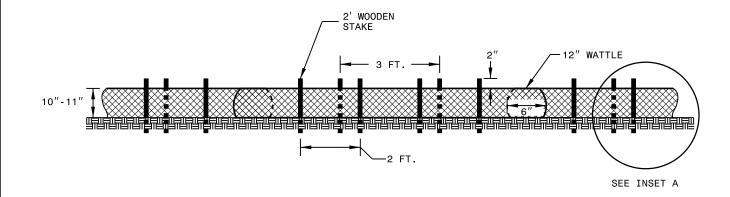

### SILT FENCE COIR FIBER WATTLE BREAK DETAIL

| PROJECT REFERENCE NO       | SHEET NO. |                        |
|----------------------------|-----------|------------------------|
| 17BP.J.R.7                 |           | 24 OF 25               |
| R/W SHEET N                | 10.       |                        |
| ROADWAY DESIGN<br>ENGINEER |           | HYDRAULICS<br>Engineer |
|                            |           |                        |

SIDE VIEW

### NOTES:

USE MINIMUM 12 IN. DIAMETER COIR FIBER (COCONUT FIBER) WATTLE AND LENGTH OF 10 FT.

EXCAVATE A 1 TO 2 INCH TRENCH FOR WATTLE TO BE PLACED.

DO NOT PLACE WATTLE ON TOE OF SLOPE.

USE 2 FT. WOODEN STAKES WITH A 2 IN. BY 2 IN. NOMINAL CROSS SECTION.

INSTALL A MINIMUM OF 2 UPSLOPE STAKES AND 4 DOWNSLOPE STAKES AT AN ANGLE TO WEDGE WATTLE TO GROUND.

PROVIDE STAPLES MADE OF 0.125 IN. DIAMETER STEEL WIRE FORMED INTO A U SHAPE NOT LESS THAN 12" IN LENGTH.

INSTALL STAPLES APPROXIMATELY EVERY 1 LINEAR FOOT ON BOTH SIDES OF WATTLE AND AT EACH END TO SECURE IT TO THE SOIL.

WATTLE INSTALLATION CAN BE ON OUTSIDE OF THE SILT FENCE AS DIRECTED.

INSTALL TEMPORARY SILT FENCE IN ACCORDANCE WITH SECTION 1605 OF THE STANDARD SPECIFICATIONS.