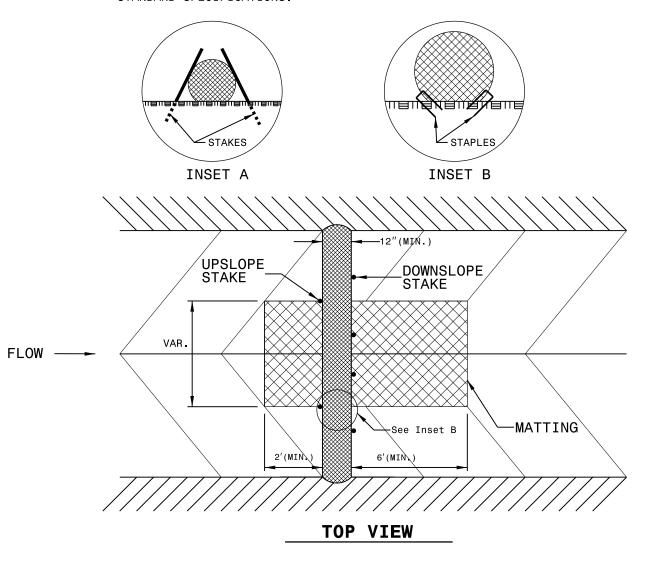

### COIR FIBER WATTLE BARRIER DETAIL

| PROJECT REFERENCE NO       | SHEET NO.              |
|----------------------------|------------------------|
| 17BP.J.R.7                 | 23 OF 25               |
| R/W SHEET N                | 10.                    |
| ROADWAY DESIGN<br>ENGINEER | HYDRAULICS<br>ENGINEER |
|                            |                        |

ISOMETRIC VIEW

FRONT VIEW

#### NOTES:

USE MINIMUM 12 IN. DIAMETER COIR FIBER (COCONUT FIBER) WATTLE.

USE 2 FT. WOODEN STAKES WITH A 2 IN. BY 2 IN. NOMINAL CROSS SECTION.

 $\underline{\text{ONLY}}$  INSTALL WATTLE(S) TO A HEIGHT IN DITCH SO FLOW WILL NOT WASH AROUND WATTLE AND SCOUR DITCH SLOPES AND AS DIRECTED.

INSTALL A MINIMUM OF 2 UPSLOPE STAKES AND 4 DOWNSLOPE STAKES AT AN ANGLE TO WEDGE WATTLE TO BOTTOM OF DITCH.

PROVIDE STAPLES MADE OF 0.125 IN. DIAMETER STEEL WIRE FORMED INTO A U SHAPE NOT LESS THAN 12" IN LENGTH.

INSTALL STAPLES APPROXIMATELY EVERY 1 LINEAR FOOT ON BOTH SIDES OF WATTLE AND AT EACH END TO SECURE IT TO THE SOIL.

INSTALL MATTING IN ACCORDANCE WITH SECTION 1631 OF THE STANDARD SPECIFICATIONS.