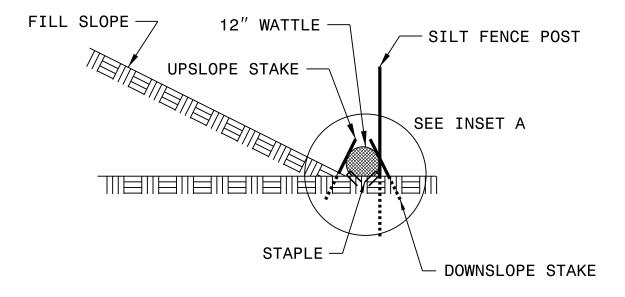

### NOTES:

USE MINIMUM 12 IN. DIAMETER COIR FIBER (COCONUT) WATTLE AND LENGTH OF 10 FT.

EXCAVATE A 1 TO 2 INCH TRENCH FOR WATTLE TO BE PLACED.

DO NOT PLACE WATTLES ON TOE OF SLOPE.

USE 2 FT. WOODEN STAKES WITH A 2 IN. BY 2 IN. NOMINAL CROSS SECTION.

INSTALL A MINIMUM OF 2 UPSLOPE STAKES AND 4 DOWNSLOPE STAKES AT AN ANGLE TO WEDGE WATTLE TO GROUND.

PROVIDE STAPLES MADE OF 0.125 IN. DIAMETER STEEL WIRE FORMED INTO A U SHAPE NOT LESS THAN 12" IN LENGTH.

INSTALL STAPLES APPROXIMATELY EVERY 1 LINEAR FOOT ON BOTH SIDES OF WATTLE AND AT EACH END TO SECURE IT TO THE SOIL.

FOR BREAKS ALONG LARGE SLOPES, USE MAXIMUM SPACING OF 20 FT.

TOP VIEW

### NOTES:

USE MINIMUM 12 IN. DIAMETER COIR FIBER (COCONUT FIBER) WATTLE AND LENGTH OF 10 FT.

EXCAVATE A 1 TO 2 INCH TRENCH FOR WATTLE TO BE PLACED.

DO NOT PLACE WATTLE ON TOE OF SLOPE.

USE 2 FT. WOODEN STAKES WITH A 2 IN. BY 2 IN. NOMINAL CROSS SECTION.

INSTALL STAPLES APPROXIMATELY EVERY 1 LINEAR FOOT ON BOTH SIDES OF WATTLE AND AT EACH END TO SECURE IT TO THE SOIL.

WATTLE INSTALLATION CAN BE ON OUTSIDE OF THE SILT FENCE AS DIRECTED.

INSTALL TEMPORARY SILT FENCE IN ACCORDANCE WITH SECTION 1605 OF THE STANDARD SPECIFICATIONS.