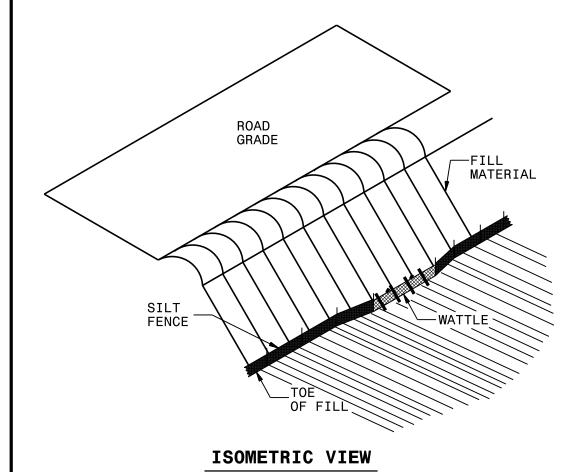

ISOMETRIC VIEW

FRONT VIEW

### NOTES:

USE MINIMUM 12 IN. DIAMETER COIR FIBER (COCONUT) WATTLE AND LENGTH OF 10 FT.

EXCAVATE A 1 TO 2 INCH TRENCH FOR WATTLE TO BE PLACED.

DO NOT PLACE WATTLES ON TOE OF SLOPE.

USE 2 FT. WOODEN STAKES WITH A 2 IN. BY 2 IN. NOMINAL CROSS SECTION.